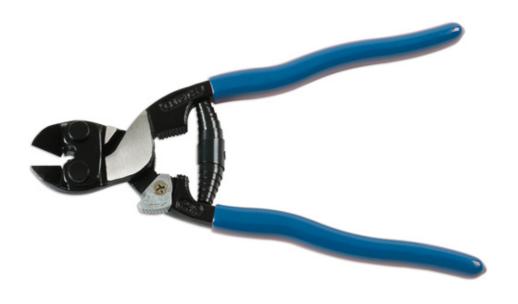

## **Angled Head Mini Bolt & Wire Cutters**

Angled head bolt and wire cutters with super sharp, hardened steel blades and spring action handles for powerful cutting action. 35 degree angle head for flush cutting and plastic dipped soft grip handles with ergonomic profile for ease of use. Easy reach safety locking lever keeps the cutters closed when not in use.

## **Additional Information**

- 35° angled head for flush cutting.
- · Length: 210mm.
- · Spring loaded handles.
- · Dipped, soft handle grips.
- · Safety locking lever keeps the cutters closed when not in use.